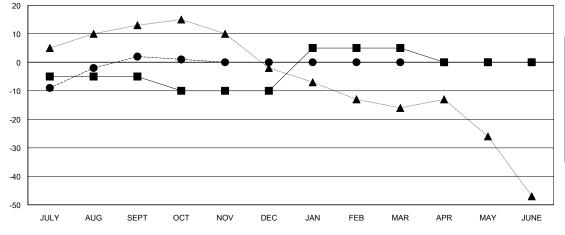

## LOCATION ENGLAND

**GMT CA** 

| Clubs                 |               |           |               | Members               |                           |                         |                                              |
|-----------------------|---------------|-----------|---------------|-----------------------|---------------------------|-------------------------|----------------------------------------------|
| RESULTS FOR 2017-2018 |               |           |               | RESULTS FOR 2017-2018 |                           |                         |                                              |
| QUARTER               | NEW CLUB GOAL | NEW CLUBS | DROPPED CLUBS | QUARTER               | MEMBER GROWTH NET<br>GOAL | MEMBER GROWTH<br>ACTUAL | DROPPED MEMBERS ACTUAL (including transfers) |
| JULY/AUG/SEPT         | 0             | 0         | 1             | JULY/AUG/SEPT         | -5                        | 29                      | 24                                           |
| OCT/NOV/DEC           | 0             | 0         | 0             | OCT/NOV/DEC           | -5                        | 5                       | 6                                            |
| JAN/FEB/MAR           | 1             | 0         | 0             | JAN/FEB/MAR           | 15                        | 0                       | 0                                            |
| APR/MAY/JUNE          | 0             | 0         | 0             | APR/MAY/JUNE          | -5                        | 0                       | 0                                            |